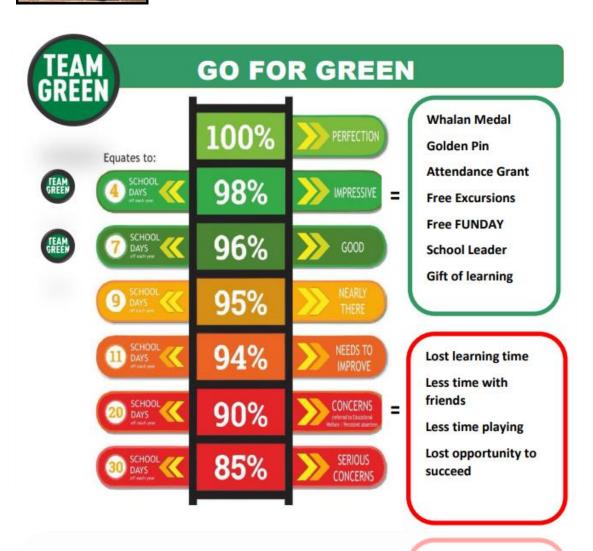

hoes and green school hat.

## Girls' and Boys' Winter Uniform

Green track pants, green polo shirt, green bomber jacket, black shoes and green school hat.

Sports shirts are available from the office for sport days.

# **Whalan Public School App**

As we are a paper free school, we communicate regularly with parents via the Whalan app.

We will be moving to the Sentral Parent Portal within the first 4-6 weeks of the year. Please ensure you have this downloaded and ready for a smooth transition.





# **Lunch Orders and the Canteen**

We operate a Healthy Schools Canteen. The canteen is open every day. An updated price list is sent home at the beginning of the year or when prices change.

All canteen orders must be completed online through the Flexischools app. Download the app below.