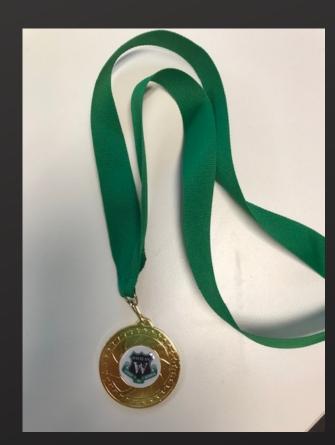

## Whalan Public School Award System

Safe Respectful

Learner

The principal approves the medal when all awards have been earned and the Whalan Medal Goal form has been signed.

| No  | me: Cla                                      | ::: |
|-----|----------------------------------------------|-----|
|     | Kindergarten                                 |     |
|     | Whalan Medal Goals                           |     |
| _   | l am a learner                               |     |
|     | I come to school regularly - over 9500       |     |
|     | I engage in all learning activities          |     |
|     | I listen to and follow instructions          |     |
|     | I can learn with others                      |     |
|     | I use success criteria to check my work      |     |
|     | l am respectful                              |     |
|     | I speak kindly to teachers and students      |     |
|     | I tell the truth even if I've made a mistake |     |
|     | : listen to trachers and students            |     |
|     | I share and look after equipment             | Τ   |
|     | I care for the school environment            |     |
|     | l am safe                                    |     |
|     | I am Sun Smort and wear my hot               |     |
|     | I am in the right place, at the right time   | Т   |
|     | I keep my hands and feet to myself           |     |
|     | I move safely and sensibly around the school | Ξ   |
|     | I use equipment in a safe way                |     |
|     | I go to the teacher when there is a problem  |     |
| Tea | icher's signature:                           |     |
| AP' | s signature:                                 | _   |
| Pri | ncipal's signature:                          | _   |
|     | 10.000000000000000000000000000000000000      |     |